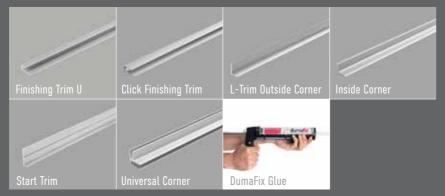

## Accessories

| Description                    | Size   |
|--------------------------------|--------|
| Aluminium Start Trim           | 2600mm |
| Aluminium Finishing Trim       | 2600mm |
| Aluminium Universe Corner      | 2600mm |
| Aluminium Inside Corner        | 2600mm |
| Aluminium Outside Corner       | 2600mm |
| Aluminium Click Finishing Trim | 2600mm |
| DumaFix Glue                   | 290ml  |

Aluminium trims & corners are available in anodised silver & black.

DumaFix is a high-quality, quick hardening adhesive based on an MS polymer. DumaFix is suitable for fixing and installing DumaWall+ tiles, DumaWall XL panels and trims on basically any surface (porous and nonporous surfaces).