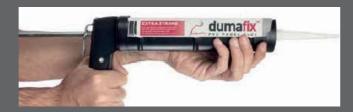

DumaFix is a high-quality, quick hardening adhesive based on an MS polymer. DumaFix is suitable for fixing and installing DumaWall+ tiles, DumaWall XL panels and trims on basically any surface (porous and nonporous surfaces).

**UV** Resistant Colour fast.

Using DumaFix adhesive.

Easy Size Easy to transport.

www.dumawall.co.nz www.dumawall.co.nz

DumaWall is a warm, lightweight and easy to install waterproof wall tile. Produced with the revolutionary patented RCB® (Rigid Core Board) technology, featuring an interlocking tongue and groove system and can be installed over existing walls making it ideal for new builds and renovation projects. DumaWall is durable, 100% recyclable, obtains a Pass<sup>TM</sup> and meets the New Zealand Building Act. Typical Applications include: Bathrooms/Shower Walls, Kitchens, Laundry, Feature Walls, Changing Rooms & Vanity/Mirror Surrounds.