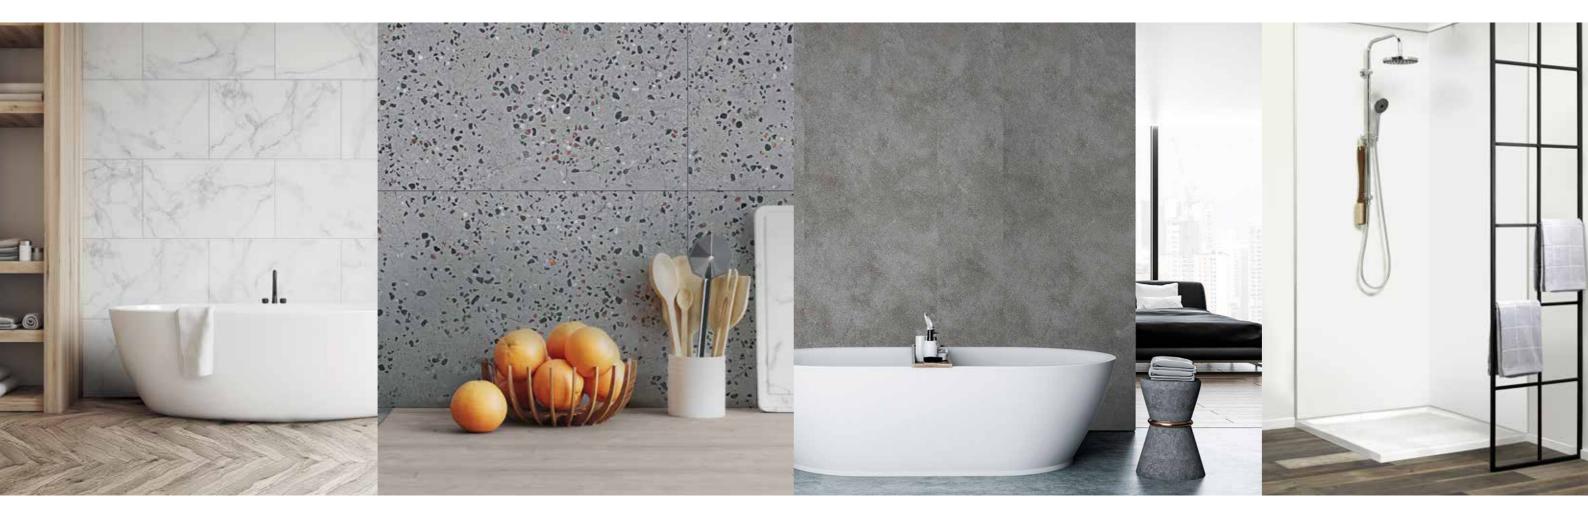

**UV** Resistant Colour fast.

Using DumaFix adhesive.

Easy Size Easy to transport.

www.dumawall.co.nz www.dumawall.co.nz

DumaWall is a warm, lightweight and easy to install waterproof wall tile. Produced with the revolutionary patented RCB® (Rigid Core Board) technology, featuring an interlocking tongue and groove system and can be installed over existing walls making it ideal for new builds and renovation projects. DumaWall is durable, 100% recyclable, obtains a Pass<sup>TM</sup> and meets the New Zealand Building Act. Typical Applications include: Bathrooms/Shower Walls, Kitchens, Laundry, Feature Walls, Changing Rooms & Vanity/Mirror Surrounds.

DumaWall+ comes in a handy tile size of 375mm x 650mm making it the ideal DIY product. DumaWall+ tiles are 100% waterproof, strong, easy to handle, clean and maintain while providing that elegant finish that will compliment your next bathroom or kitchen project.

2600mm x 900mm x 5mm | **4.68m**<sup>2</sup> | 2 Panels per pack

DumaWall XL is the ideal waterproof panel that features a virtually seamless join that is easy to cut and install at home. DumaWall XL is available in 2600mm x 900mm, making shower walls and large areas quick and simple to cover without the need of H jointers. The range comes in a variety of contemporary colours to suit almost any interior space.