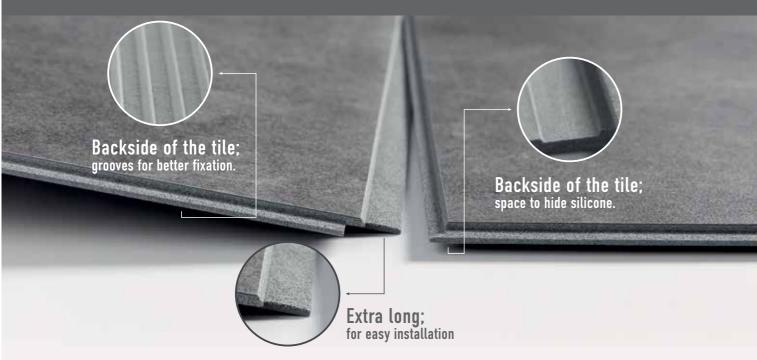

## The do-it-yourself Tile

Installing DumaWall is quick and easy, where there is now no need to work with complicated grout lines, tools and costs associated with Ceramic tiles. DumaWall tiles provides the look of Ceramic tiles, features an interlocking tongue and groove system and can be easily cut on site with circular skillsaw or jigsaw, providing the ideal home handyman solution at minimal costs compared to a professional tiler.

### **Features & Benefits**

Strong & Lightweight
Compared to Ceramic tiles.

**Easy Connect** Tongue & groove installation.

No more dirty grouting.

100% Waterproof Ideal for wet areas.

Easy Cover

Covers old walls\*.

DumaWall+ comes in a handy tile size of 375mm x 650mm making it the ideal DIY product. DumaWall+ tiles are 100% waterproof, strong, easy to handle, clean and maintain while providing that elegant finish that will compliment your next bathroom or kitchen project.